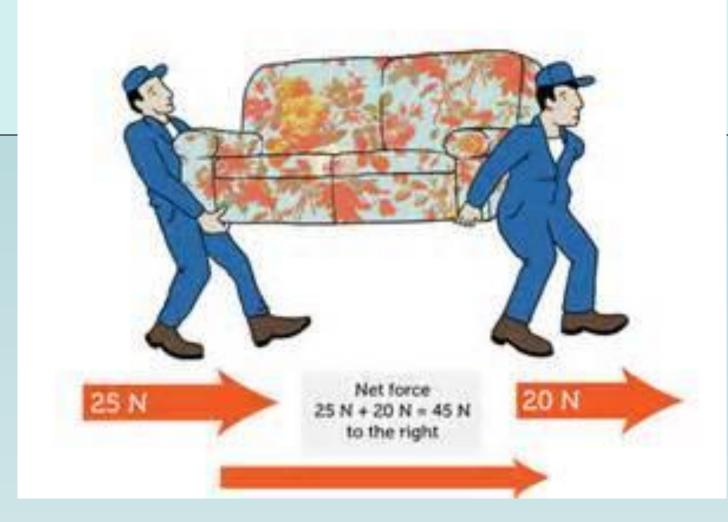

## Force, Motion and Speed

- object.

> I can determine the forces that can move an object that is at rest. I can calculate the speed of an

I can predict the movement of an object based on the force applied and the object's mass.