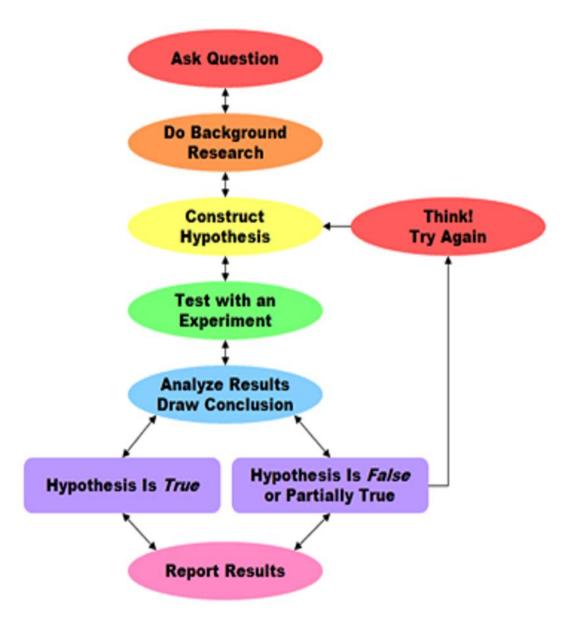

## **Reducing Freeway Emissions Via Ramp Metering Control** Melissa Doll Lakota Endeavor, 5<sup>th</sup> Grade Science

Scientist use two methods to explore our world. Scientific method and the Engineering Design Method.