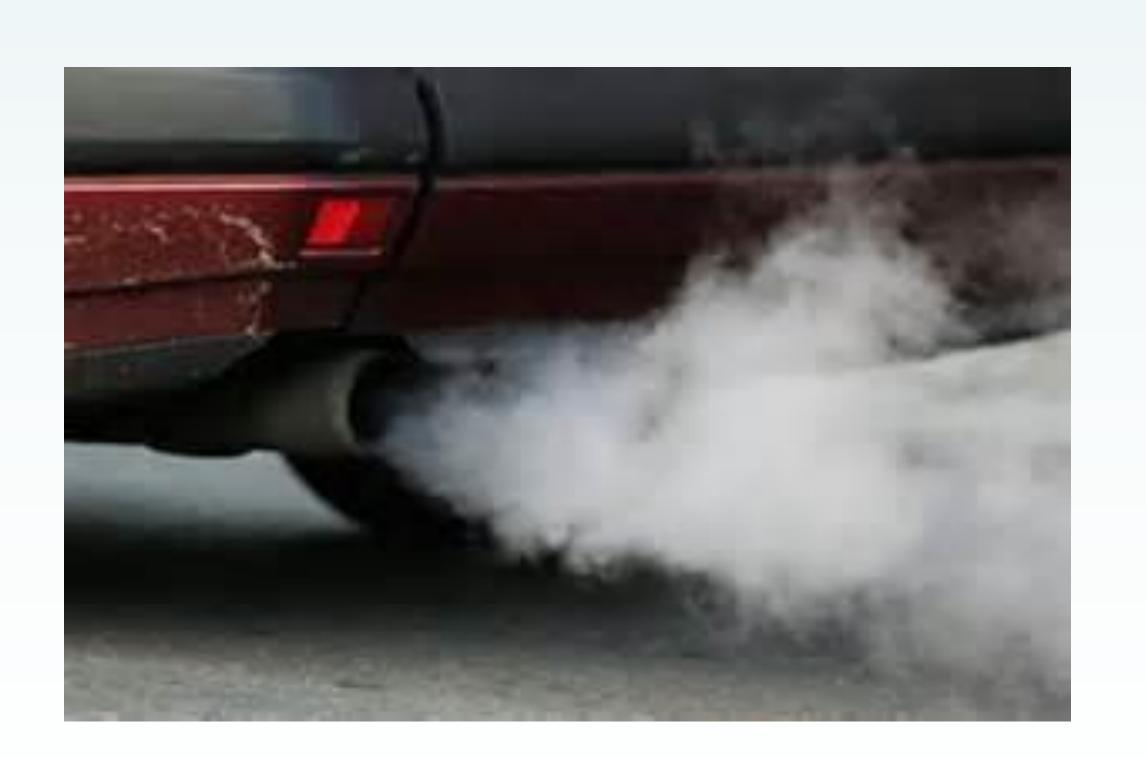

## **Effectiveness of a Ramp Meter at Reducing Freeway Emissions**

- > When a car accelerates the engine emits more emission
- Ramp meters keep the traffic flowing so cars are not accelerating as often
- Effectiveness of Ramp Meter systems can be analyzed using MOVES