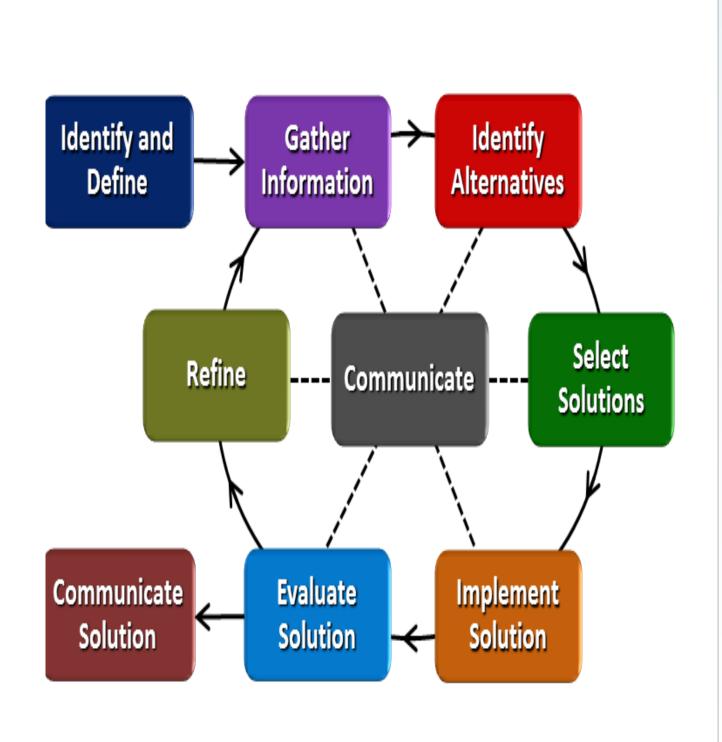

## **Reducing Freeway Emissions Via Ramp Metering Control** Melissa Doll Lakota Endeavor, 5<sup>th</sup> Grade Science

Scientist use two methods to explore our world. Scientific method and the Engineering Design Method.