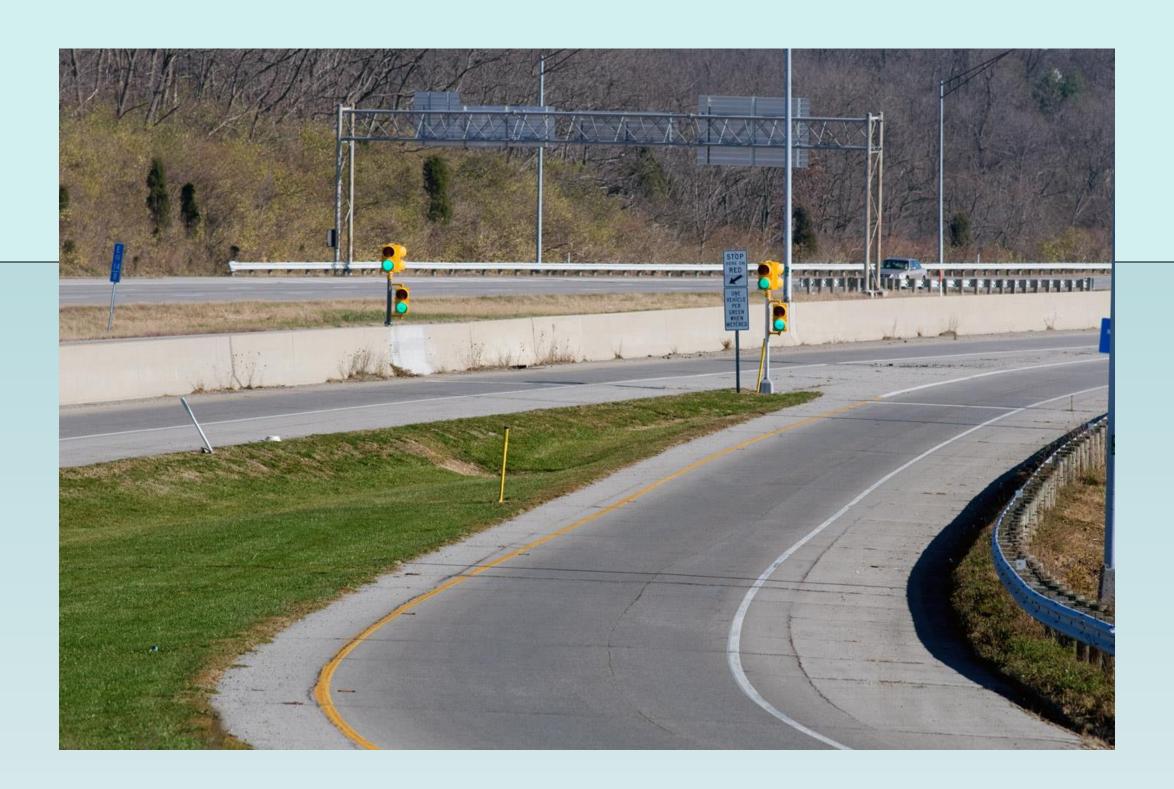

## **Effectiveness of a Ramp Meter at Reducing Freeway Emissions**

- > When a car accelerates the engine emits more emission
- Ramp meters keep the traffic flowing so cars are not accelerating as often
- Effectiveness of Ramp Meter systems can be analyzed using MOVES